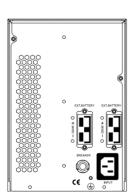

t<br>(Max.)  | 1.4A                                       |                   |                   |
| Environment | Operating<br>Temperature    | 0°C∼40°C                                   |                   |                   |
|             | Humidity Range              | $0{\sim}95\%$ (Non condensing)             |                   |                   |
|             | Noise Level                 | <40dB at 1 Meter                           |                   |                   |
| Physical    | Dimension W x D x H<br>(mm) | 144×399×209                                | 191×460×337       | 191×460×337       |
|             | Net weight (kg)             | 13.5                                       | 28.5              | 38.5              |



## Physical Interface

DS-UPSB0924B-R/TC



DS-UPSB0948B-R/TC



DS-UPSB0972B-R/TC



## See Far, Go Further



www.hikvision.com support@hikvision.com