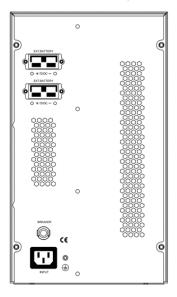

|                   |                   |
| Environment | Operating<br>Temperature    | 0°C∼40°C                                   |                   |                   |
|             | Humidity Range              | $0{\sim}95\%$ (Non condensing)             |                   |                   |
|             | Noise Level                 | <40dB at 1 Meter                           |                   |                   |
| Physical    | Dimension W x D x H<br>(mm) | 144×399×209                                | 191×460×337       | 191×460×337       |
|             | Net weight (kg)             | 13.5                                       | 28.5              | 38.5              |



## Physical Interface

DS-UPSB0924B-R/TC



DS-UPSB0948B-R/TC



DS-UPSB0972B-R/TC



## See Far, Go Further



www.hikvision.com support@hikvision.com