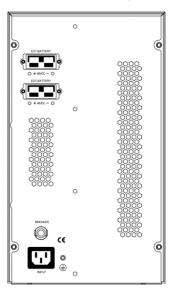

|                   |                   |
| Environment | Operating<br>Temperature    | 0°C∼40°C                                   |                   |                   |
|             | Humidity Range              | $0{\sim}95\%$ (Non condensing)             |                   |                   |
|             | Noise Level                 | <40dB at 1 Meter                           |                   |                   |
| Physical    | Dimension W x D x H<br>(mm) | 144×399×209                                | 191×460×337       | 191×460×337       |
|             | Net weight (kg)             | 13.5                                       | 28.5              | 38.5              |



## Physical Interface

DS-UPSB0924B-R/TC



DS-UPSB0948B-R/TC



DS-UPSB0972B-R/TC



## See Far, Go Further



www.hikvision.com support@hikvision.com