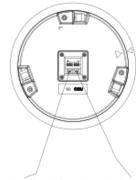

#### Diagram of Back Interface

Red wire clamp is for positive pole. Black wire clamp is for negative pole.