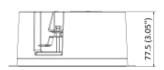

#### Dimension

Unit: mm (inch)

### Specification

| Speaker                |                                                                                     |
|------------------------|-------------------------------------------------------------------------------------|
| Rated Power            | 3 W                                                                                 |
| Impedance              | 8 Ω                                                                                 |
| Direction              | All directions                                                                      |
| Sensitivity(1 m, 1 W)  | 93 dB                                                                               |
| Max. Acoustic Pressure | 97 dBSPL                                                                            |
| Frequency Response     | 300 Hz to 15 kHz                                                                    |
| SNR                    | 82 dB                                                                               |
| Coverage Angle         | Conical Coverage: 130°                                                              |
| Interface              |                                                                                     |
| Audio In               | Fixed resistance input $\times$ 1 , 8 $\Omega$                                      |
|                        | *The primary speaker(3 W, 8 $\Omega$ ) can be connected to a maximum of 3 secondary |
|                        | speakers(3 W, 8 $\Omega$ ).                                                         |
| General                |                                                                                     |
| Operating Temperature  | 10 °C to 50 °C                                                                      |
| Material               | Device body: plastic; Mesh cover: metal                                             |
| Dimension              | Ø179 mm × 77.5 mm (Ø7.05" × 3.05") (Hole Size: 160 mm)                              |
| Package Dimension      | 255 mm × 243 mm × 175 mm (10.04" × 9.57" × 6.89")                                   |
| Weight                 | Approx. 0.3 kg (0.66 lb.)                                                           |
| With Package Weight    | Approx. 0.45 kg (0.99 lb.)                                                          |
| Color                  | White                                                                               |
| Packing List           | Device × 1                                                                          |
|                        | Mesh cover × 1                                                                      |
|                        | Regulatory Compliance and Safety Information × 1                                    |
| Operating Humidity     | < 90% (No condensation)                                                             |