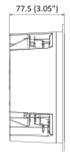

|
| With Package Weight    | Approx. 0.45 kg (0.99 lb.)                                                          |
| Color                  | White                                                                               |
| Packing List           | Device × 1                                                                          |
|                        | Mesh cover × 1                                                                      |
|                        | Regulatory Compliance and Safety Information × 1                                    |
| Operating Humidity     | < 90% (No condensation)                                                             |

#### Wiring



#### Available Model

DS-QAZ0203G1-S

#### Dimension









Unit: mm (inch)

#### Diagram of Back Interface



Red wire clamp is for positive pole. Black wire clamp is for negative pole.

## See Far, Go Further



www.hikvision.com support@hikvision.com