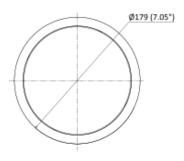

#### Dimension

Unit: mm (inch)

### Specification

| Speaker                |                                                                                     |
|------------------------|-------------------------------------------------------------------------------------|
| Rated Power            | 3 W                                                                                 |
| Impedance              | 8 Ω                                                                                 |
| Direction              | All directions                                                                      |
| Sensitivity(1 m, 1 W)  | 93 dB                                                                               |
| Max. Acoustic Pressure | 97 dBSPL                                                                            |
| Frequency Response     | 300 Hz to 15 kHz                                                                    |
| SNR                    | 82 dB                                                                               |
| Coverage Angle         | Conical Coverage: 130°                                                              |
| Interface              |                                                                                     |
| Audio In               | Fixed resistance input $\times$ 1 , 8 $\Omega$                                      |
|                        | *The primary speaker(3 W, 8 $\Omega$ ) can be connected to a maximum of 3 secondary |
|                        | speakers(3 W, 8 $\Omega$ ).                                                         |
| General                |                                                                                     |
| Operating Temperature  | 10 °C to 50 °C                                                                      |
| Material               | Device body: plastic; Mesh cover: metal                                             |
| Dimension              | Ø179 mm × 77.5 mm (Ø7.05" × 3.05") (Hole Size: 160 mm)                              |
| Package Dimension      | 255 mm × 243 mm × 175 mm (10.04" × 9.57" × 6.89")                                   |
| Weight                 | Approx. 0.3 kg (0.66 lb.)                                                           |
| With Package Weight    | Approx. 0.45 kg (0.99 lb.)                                                          |
| Color                  | White                                                                               |
| Packing List           | Device × 1                                                                          |
|                        | Mesh cover × 1                                                                      |
|                        | Regulatory Compliance and Safety Information × 1                                    |
| Operating Humidity     | < 90% (No condensation)                                                             |