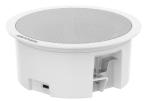

# DS-QAZ0203G1-S 3 W Ceiling Secondary Speaker

• Connecting the primary speaker for amplification.