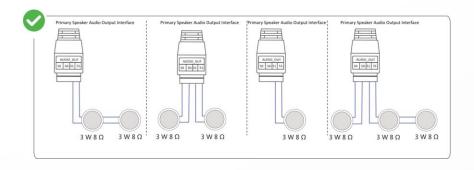

#### Wiring

### Specification

| Speaker                |                                                                                     |
|------------------------|-------------------------------------------------------------------------------------|
| Rated Power            | 3 W                                                                                 |
| Impedance              | 8 Ω                                                                                 |
| Direction              | All directions                                                                      |
| Sensitivity(1 m, 1 W)  | 93 dB                                                                               |
| Max. Acoustic Pressure | 97 dBSPL                                                                            |
| Frequency Response     | 300 Hz to 15 kHz                                                                    |
| SNR                    | 82 dB                                                                               |
| Coverage Angle         | Conical Coverage: 130°                                                              |
| Interface              |                                                                                     |
| Audio In               | Fixed resistance input $\times$ 1 , 8 $\Omega$                                      |
|                        | *The primary speaker(3 W, 8 $\Omega$ ) can be connected to a maximum of 3 secondary |
|                        | speakers(3 W, 8 $\Omega$ ).                                                         |
| General                |                                                                                     |
| Operating Temperature  | 10 °C to 50 °C                                                                      |
| Material               | Device body: plastic; Mesh cover: metal                                             |
| Dimension              | Ø179 mm × 77.5 mm (Ø7.05" × 3.05") (Hole Size: 160 mm)                              |
| Package Dimension      | 255 mm × 243 mm × 175 mm (10.04" × 9.57" × 6.89")                                   |
| Weight                 | Approx. 0.3 kg (0.66 lb.)                                                           |
| With Package Weight    | Approx. 0.45 kg (0.99 lb.)                                                          |
| Color                  | White                                                                               |
| Packing List           | Device × 1                                                                          |
|                        | Mesh cover × 1                                                                      |
|                        | Regulatory Compliance and Safety Information × 1                                    |
| Operating Humidity     | < 90% (No condensation)                                                             |